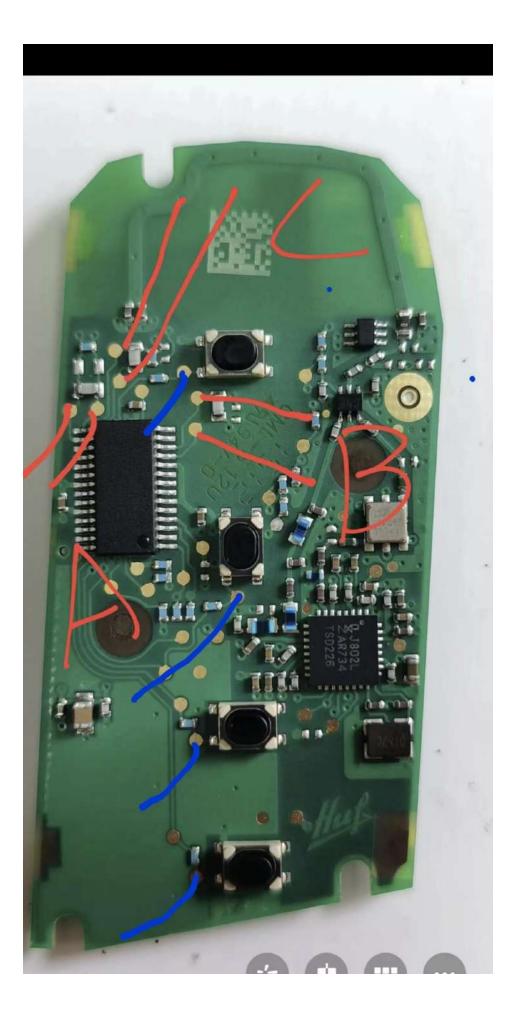

#### Audi cars

If your circuit board is the same as next picture ,you can connect the 3D A B C wires as this picture

**Bmw** cars

3D inductor can be connected as this picture: