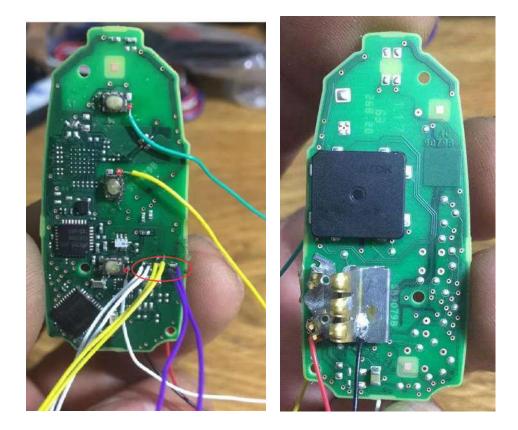

ntrol unlock and lock key simultaneous 2 seconds, and then release them , and the press lock key 1 time Wait about 5 seconds Finished.

How to disable PKE function? Press remote control unlock and lock key simultaneous 2 seconds, and then release them , and the press lock key 2 times Wait about 5 seconds Finished.

How to disable PKE and LF antenna function? Press remote control unlock and lock key simultaneous 2 seconds, and then release them, and the press lock key 3 times Wait about 5 seconds Finished.

#### **Benz cars**







3D inductor wires

3.3V power and key pins wires











3D inductor wires



# +3.3V and GND connect to CR2032 battery socket





#### Audi cars



If your circuit board is the same as next picture ,you can connect the 3D A B C wires as this picture









**Bmw** cars





3D inductor can be connected as this picture:



### Porsche cars







VW cars







### An example :