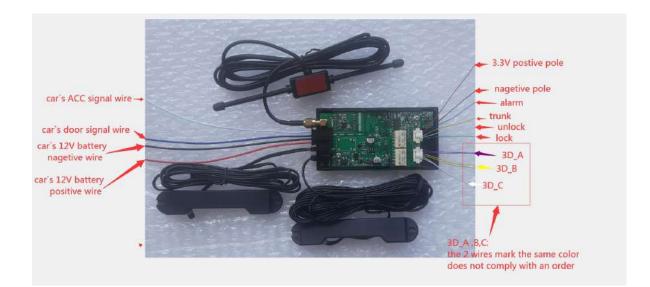

BBA converter box:

these wires are used to connect car's remote control 3D inductor pins

for detail info ,look up for more pictures...

## Power&signal wires defines :

or connect to the fuse ,wire which connect to car's 12V battery positive pole. this wire must keep power on.

How to connect car remote control to our converter box?

How to pairing remote control to converter box?