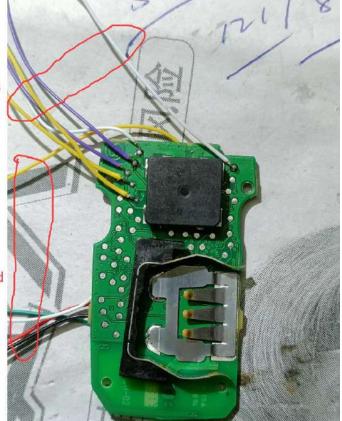

s next remote control unlock and lock key simultaneous 5 seconds Press next .....(maxium support 6 remote control)

Wait about 12 seconds .... Finished.

How to enable PKE and LF antenna function? Press remote control unlock and lock key simultaneous 2 seconds, and then release them , and the press lock key 1 time Wait about 5 seconds Finished.

How to disable PKE function? Press remote control unlock and lock key simultaneous 2 seconds, and then release them , and the press lock key 2 times Wait about 5 seconds Finished.

How to disable PKE and LF antenna function? Press remote control unlock and lock key simultaneous 2 seconds, and then release them, and the press lock key 3 times Wait about 5 seconds Finished.

#### **Benz cars**







3D inductor wires

3.3V power and key pins wires











3D inductor wires



# +3.3V and GND connect to CR2032 battery socket





#### Audi cars



If your circuit board is the same as next picture ,you can connect the 3D A B C wires as this picture









**Bmw** cars





3D inductor can be connected as this picture:



### Porsche cars







VW cars







### An example :