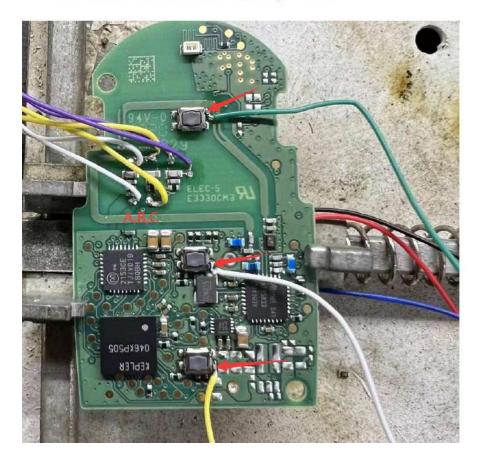

#### Audi cars

If your circuit board is the same as next picture ,you can connect the 3D A B C wires as this picture

**Bmw** cars

3D inductor can be connected as this picture: