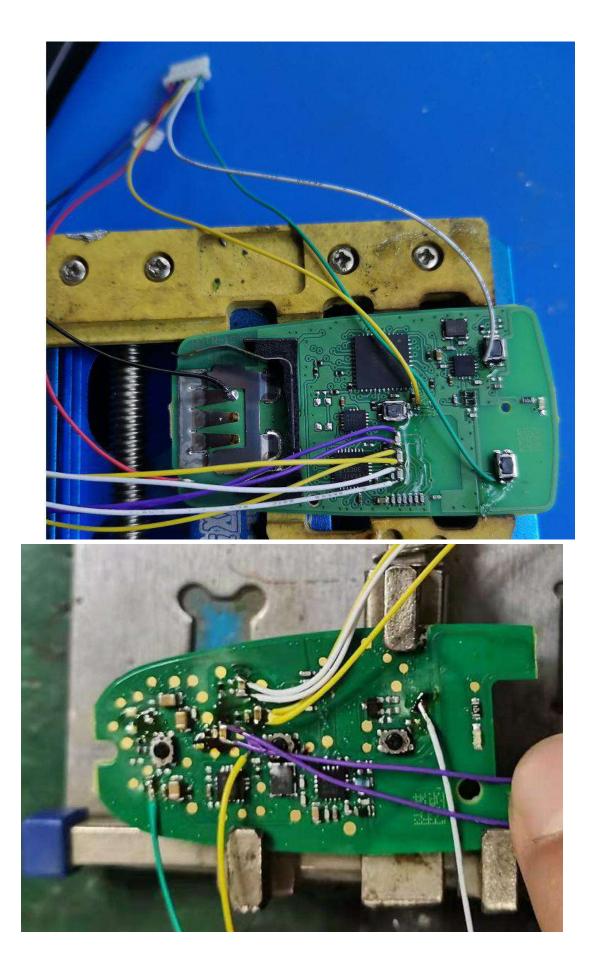

BBA converter box:

these wires are used to connect car's remote control 3D inductor pins

for detail info ,look up for more pictures...

## Power&signal wires defines :

or connect to the fuse ,wire which connect to car's 12V battery positive pole. this wire must keep power on.

How to connect car remote control to our converter box?

How to pairing remote control to converter box?