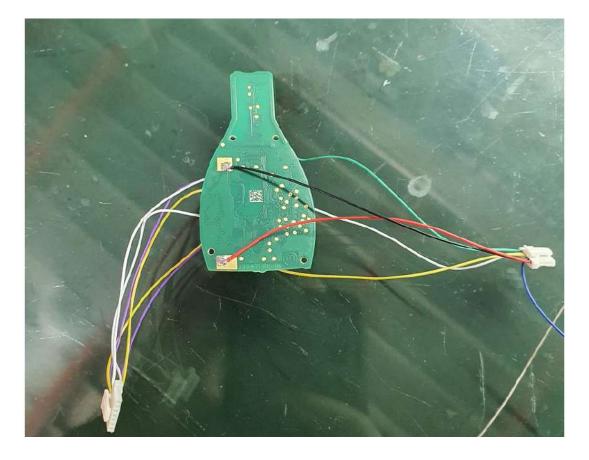

BBA converter box:

these wires are used to connect car's remote control 3D inductor pins

for detail info ,look up for more pictures...

## Power&signal wires defines :

or connect to the fuse ,wire which connect to car's 12V battery positive pole. this wire must keep power on.

How to connect car remote control to our converter box?

How to pairing remote control to converter box?