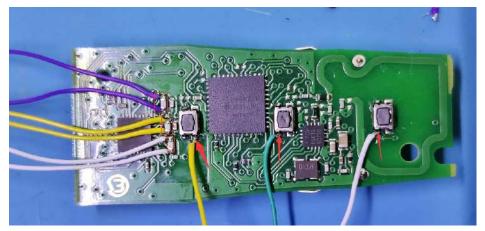

lock key 1 time Wait about 5 seconds Finished.

How to disable PKE function? Press remote control unlock and lock key simultaneous 2 seconds, and then release them , and the press lock key 2 times Wait about 5 seconds Finished.

How to disable PKE and LF antenna function? Press remote control unlock and lock key simultaneous 2 seconds, and then release them, and the press lock key 3 times Wait about 5 seconds Finished.

#### **Benz cars**







3D inductor wires

3.3V power and key pins wires











3D inductor wires



# +3.3V and GND connect to CR2032 battery socket





#### Audi cars



If your circuit board is the same as next picture ,you can connect the 3D A B C wires as this picture









**Bmw** cars





3D inductor can be connected as this picture:



### Porsche cars







VW cars







### An example :