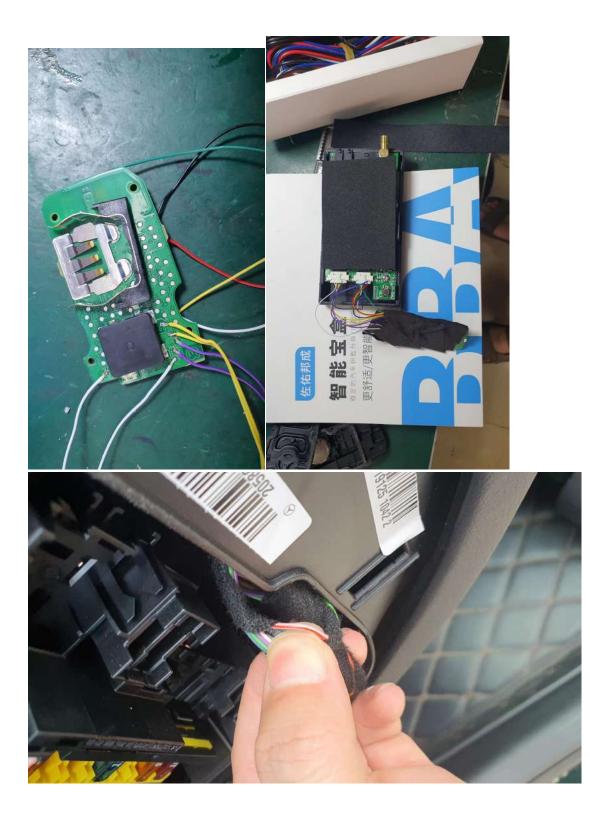

BBA converter box:

these wires are used to connect car's remote control 3D inductor pins

for detail info ,look up for more pictures...

## Power&signal wires defines :

or connect to the fuse ,wire which connect to car's 12V battery positive pole. this wire must keep power on.

How to connect car remote control to our converter box?

How to pairing remote control to converter box?