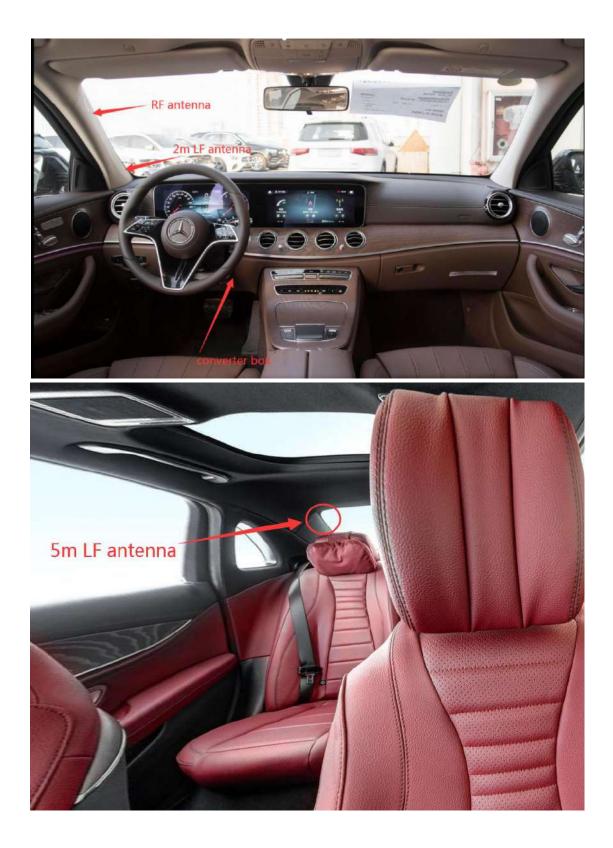

BBA converter box:





these wires are used to connect car's remote control 3D inductor pins

for detail info ,look up for more pictures...





## Power&signal wires defines :



or connect to the fuse ,wire which connect to car's 12V battery positive pole. this wire must keep power on.





How to connect car remote control to our converter box?



How to pairing remote control to converter box?

Insert all antenas Power on Press converter box setting key for 3 seconds, and then release it. Press remote control unlock and lock key simultaneous 5 seconds Press next remote control unlock and lock key simultaneous 5 seconds Press next .....(maxium support 6 remote control)

Wait about 12 seconds .... Finished.

How to enable PKE and LF antenna function? Press remote control unlock and lock key simultaneous 2 seconds, and then release them , and the press lock key 1 time Wait about 5 seconds Finished.

How to disable PKE function? Press remote control unlock and lock key simultaneous 2 seconds, and then release them , and the press lock key 2 times Wait about 5 seconds Finished.

How to disable PKE and LF antenna function? Press remote