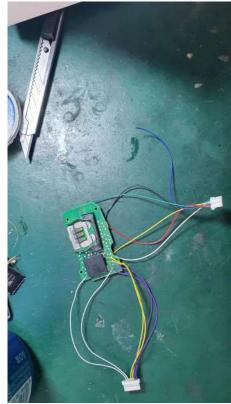

How to disable PKE function? Press remote control unlock and lock key simultaneous 2 seconds, and then release them , and the press lock key 2 times Wait about 5 seconds Finished.

How to disable PKE and LF antenna function? Press remote control unlock and lock key simultaneous 2 seconds, and then release them, and the press lock key 3 times Wait about 5 seconds Finished.

#### **Benz cars**







3D inductor wires

3.3V power and key pins wires











3D inductor wires



# +3.3V and GND connect to CR2032 battery socket





#### Audi cars



If your circuit board is the same as next picture ,you can connect the 3D A B C wires as this picture









**Bmw** cars





3D inductor can be connected as this picture:



### Porsche cars







VW cars







### An example :