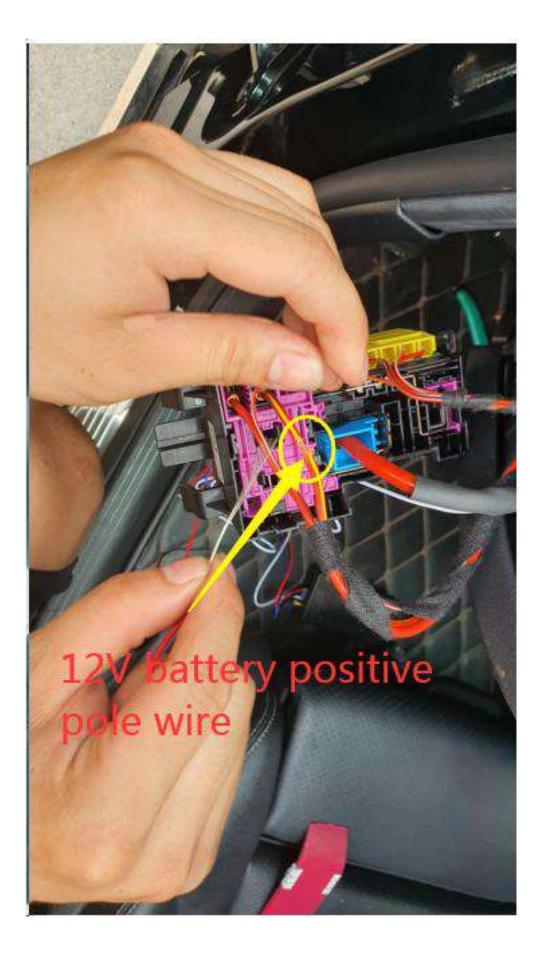

## Power&signal wires defines :

or connect to the fuse ,wire which connect to car's 12V battery positive pole. this wire must keep power on.

How to connect car remote control to our converter box?

How to pairing remote control to converter box?