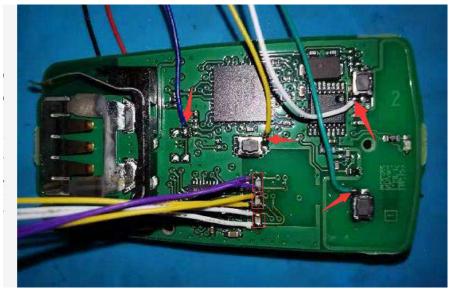

mote control)

Wait about 12 seconds .... Finished.

How to enable PKE and LF antenna function? Press remote control unlock and lock key simultaneous 2 seconds, and then release them , and the press lock key 1 time Wait about 5 seconds Finished.

How to disable PKE function? Press remote control unlock and lock key simultaneous 2 seconds, and then release them , and the press lock key 2 times Wait about 5 seconds Finished.

How to disable PKE and LF antenna function? Press remote control unlock and lock key simultaneous 2 seconds, and then release them, and the press lock key 3 times Wait about 5 seconds Finished.

#### **Benz cars**







3D inductor wires

3.3V power and key pins wires











3D inductor wires



# +3.3V and GND connect to CR2032 battery socket





#### Audi cars



If your circuit board is the same as next picture ,you can connect the 3D A B C wires as this picture









**Bmw** cars





3D inductor can be connected as this picture:



### Porsche cars







VW cars







### An example :