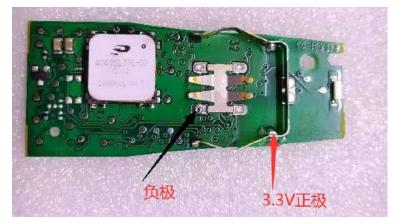

#### **Benz cars**

3D inductor wires

3.3V power and key pins wires

3D inductor wires

# +3.3V and GND connect to CR2032 battery socket