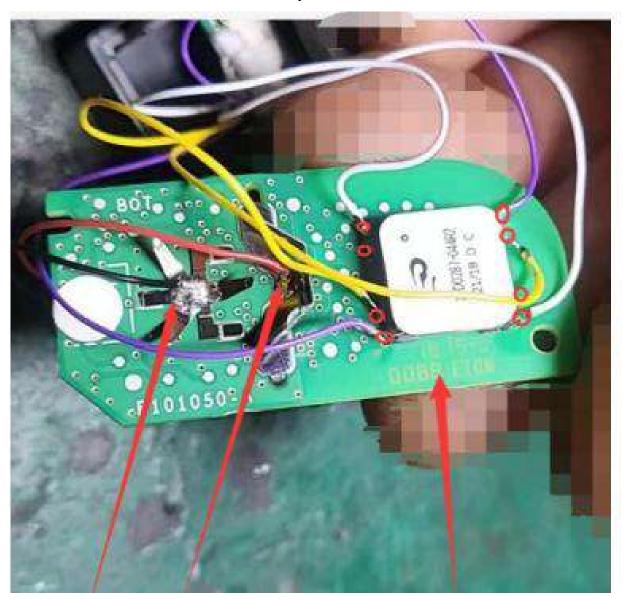

#### **Benz cars**

3D inductor wires

3.3V power and key pins wires

3D inductor wires

# +3.3V and GND connect to CR2032 battery socket