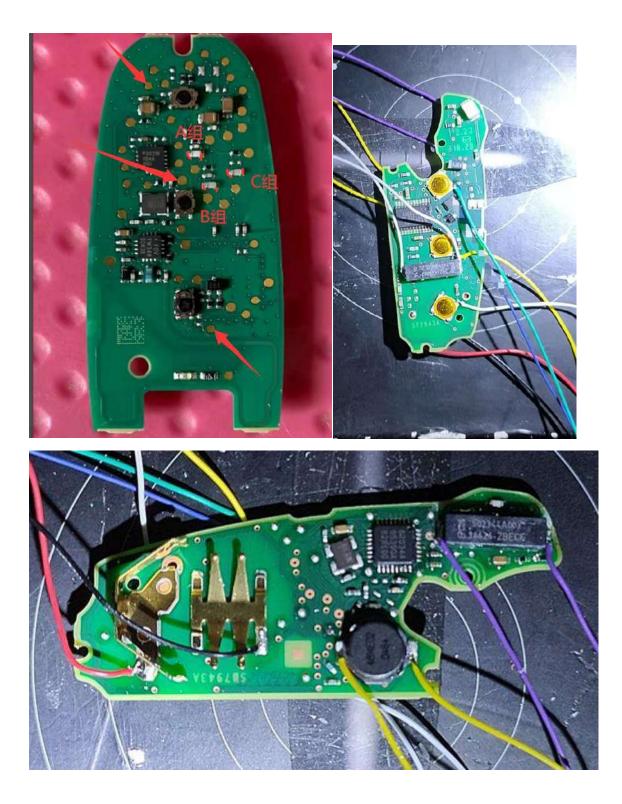

#### Audi cars

If your circuit board is the same as next picture ,you can connect the 3D A B C wires as this picture

**Bmw** cars

3D inductor can be connected as this picture: