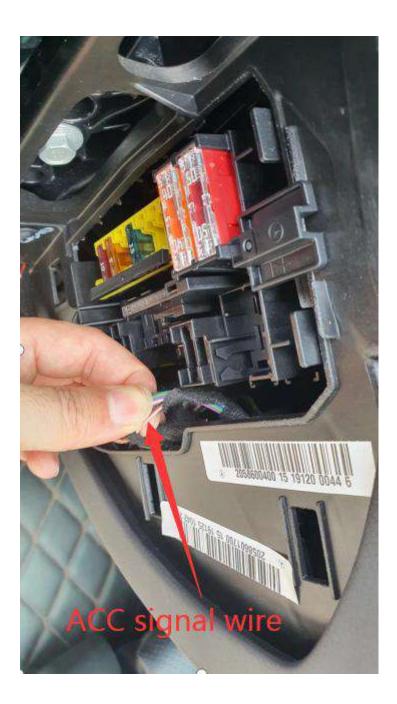

BBA converter box:

these wires are used to connect car's remote control 3D inductor pins

for detail info ,look up for more pictures...

## Power&signal wires defines :

or connect to the fuse ,wire which connect to car's 12V battery positive pole. this wire must keep power on.

How to connect car remote control to our converter box?

How to pairing remote control to converter box?