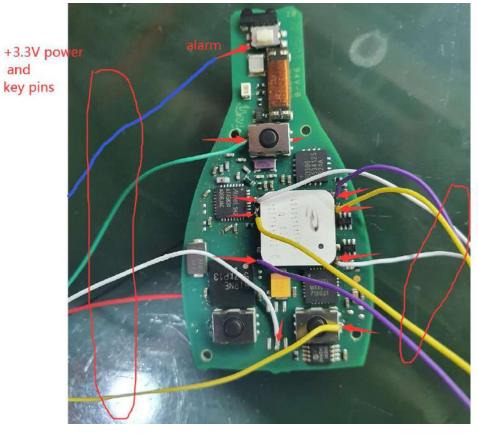

#### **Benz cars**

3D inductor wires

3.3V power and key pins wires

3D inductor wires