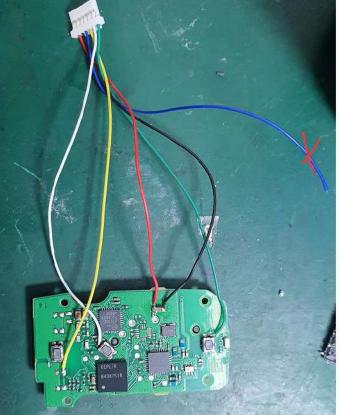

BBA converter box:

these wires are used to connect car's remote control 3D inductor pins

for detail info ,look up for more pictures...

## Power&signal wires defines :

or connect to the fuse ,wire which connect to car's 12V battery positive pole. this wire must keep power on.

How to connect car remote control to our converter box?

How to pairing remote control to converter box?