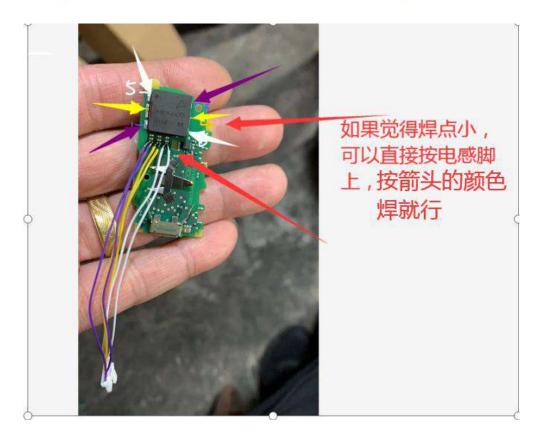

Wait about 5 seconds Finished.

How to disable PKE function? Press remote control unlock and lock key simultaneous 2 seconds, and then release them , and the press lock key 2 times Wait about 5 seconds Finished.

How to disable PKE and LF antenna function? Press remote control unlock and lock key simultaneous 2 seconds, and then release them, and the press lock key 3 times Wait about 5 seconds Finished.

#### **Benz cars**







3D inductor wires

3.3V power and key pins wires











3D inductor wires



# +3.3V and GND connect to CR2032 battery socket





#### Audi cars



If your circuit board is the same as next picture ,you can connect the 3D A B C wires as this picture









**Bmw** cars





3D inductor can be connected as this picture:



### Porsche cars







VW cars







### An example :