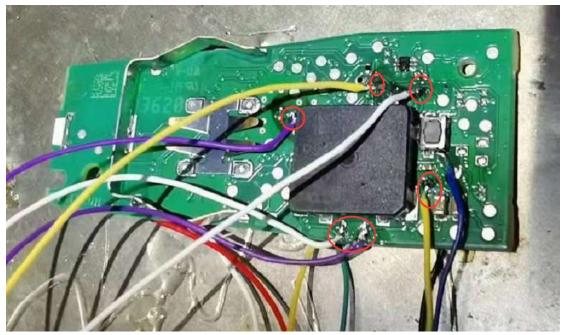

#### Audi cars

If your circuit board is the same as next picture ,you can connect the 3D A B C wires as this picture

**Bmw** cars

3D inductor can be connected as this picture: