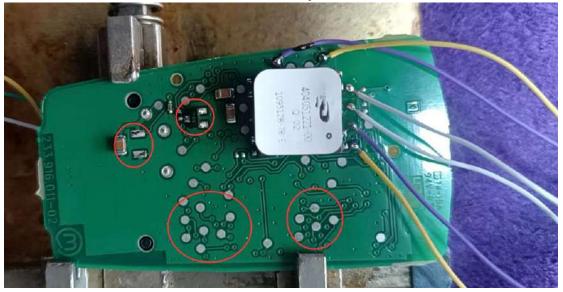

#### **Benz cars**

3D inductor wires

3.3V power and key pins wires

3D inductor wires

# +3.3V and GND connect to CR2032 battery socket