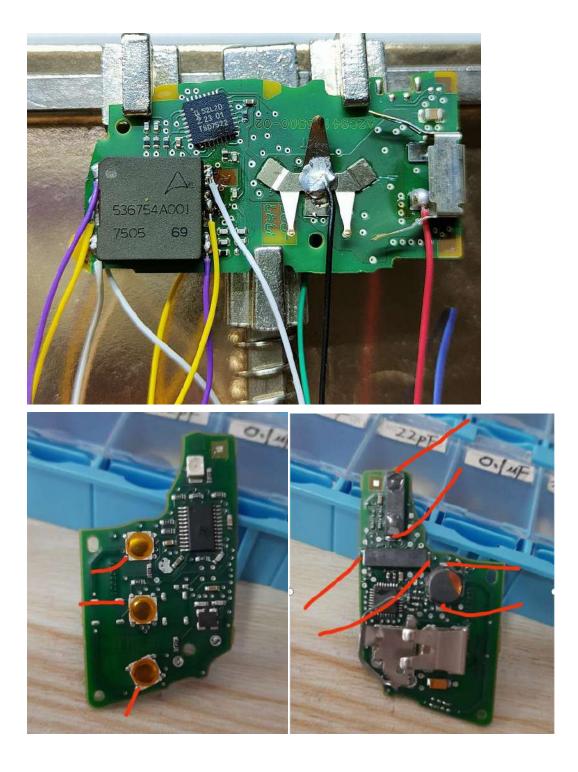

BBA converter box:

these wires are used to connect car's remote control 3D inductor pins

for detail info ,look up for more pictures...

#### **Benz cars**

3D inductor wires

3.3V power and key pins wires

3D inductor wires

# +3.3V and GND connect to CR2032 battery socket