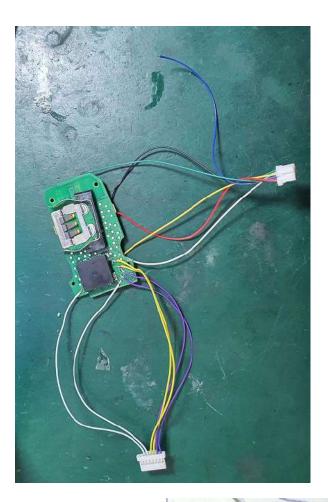

BBA converter box:

these wires are used to connect car's remote control 3D inductor pins

for detail info ,look up for more pictures...

## Power&signal wires defines :

or connect to the fuse ,wire which connect to car's 12V battery positive pole. this wire must keep power on.

How to connect car remote control to our converter box?

How to pairing remote control to converter box?