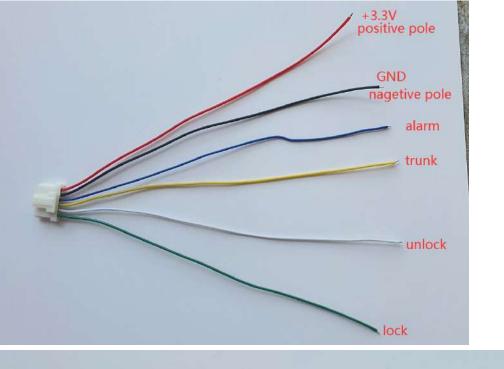

## Power&signal wires defines :

or connect to the fuse ,wire which connect to car's 12V battery positive pole. this wire must keep power on.

How to connect car remote control to our converter box?

How to pairing remote control to converter box?

#### **Benz cars**

3D inductor wires

3.3V power and key pins wires

3D inductor wires

# +3.3V and GND connect to CR2032 battery socket