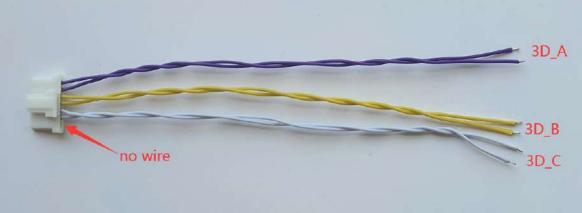

#### **Benz cars**

3D inductor wires

3.3V power and key pins wires

3D inductor wires

#### Audi cars

If your circuit board is the same as next picture ,you can connect the 3D A B C wires as this picture

**Bmw** cars

3D inductor can be connected as this picture: