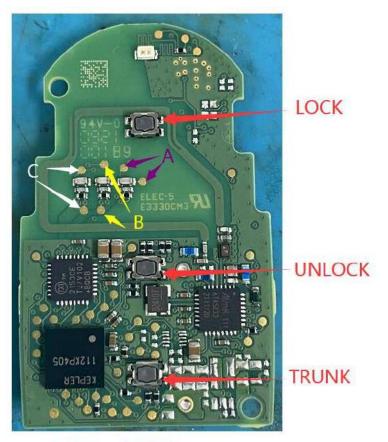

#### **Benz cars**

3D inductor wires

3.3V power and key pins wires

3D inductor wires

# +3.3V and GND connect to CR2032 battery socket