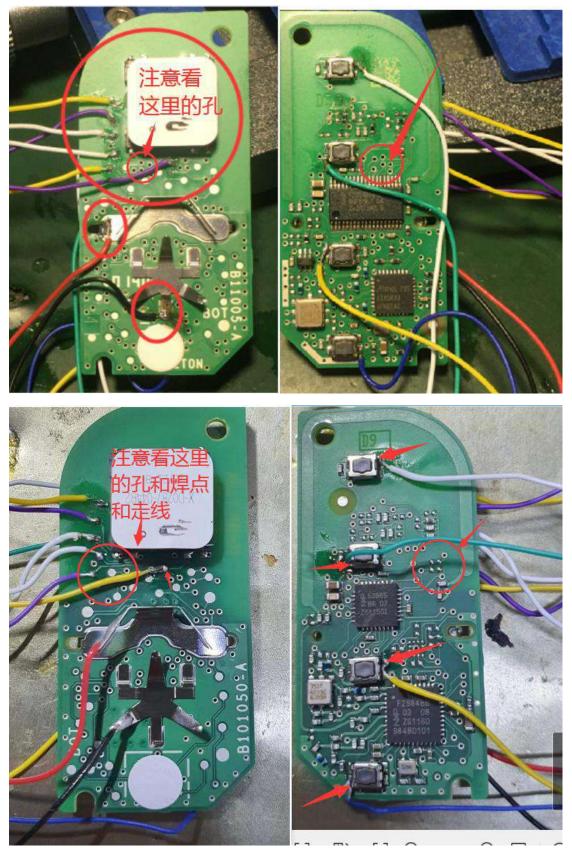

#### **Benz cars**

3D inductor wires

3.3V power and key pins wires

3D inductor wires

# +3.3V and GND connect to CR2032 battery socket