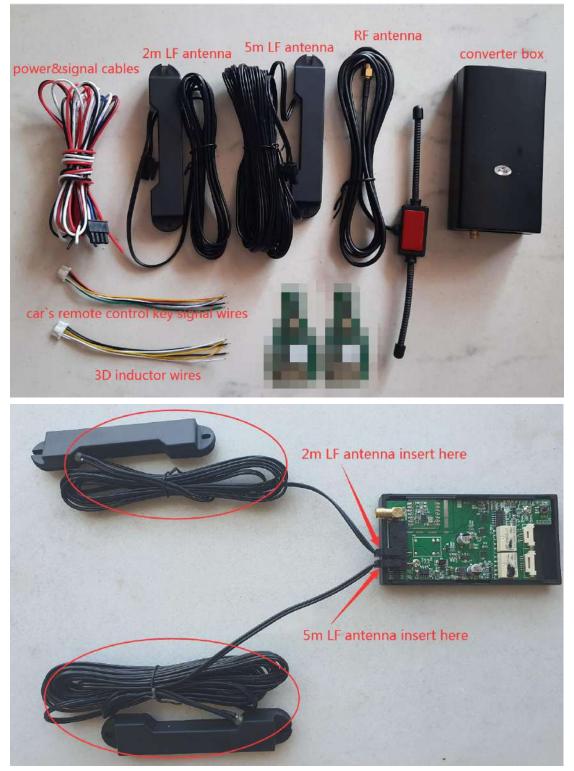

BBA converter box:

these wires are used to connect car's remote control 3D inductor pins

for detail info ,look up for more pictures...

## Power&signal wires defines :

or connect to the fuse ,wire which connect to car's 12V battery positive pole. this wire must keep power on.

How to connect car remote control to our converter box?

How to pairing remote control to converter box?