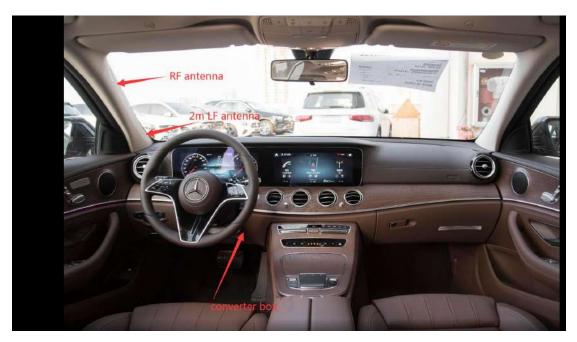

BBA converter box:

these wires are used to connect car's remote control 3D inductor pins

for detail info ,look up for more pictures...