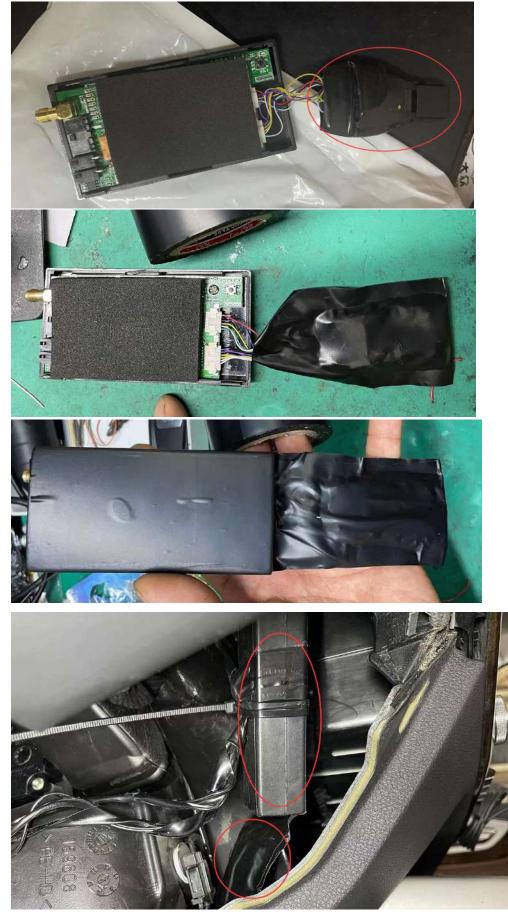

#### **Benz cars**

3D inductor wires

3.3V power and key pins wires

3D inductor wires

# +3.3V and GND connect to CR2032 battery socket