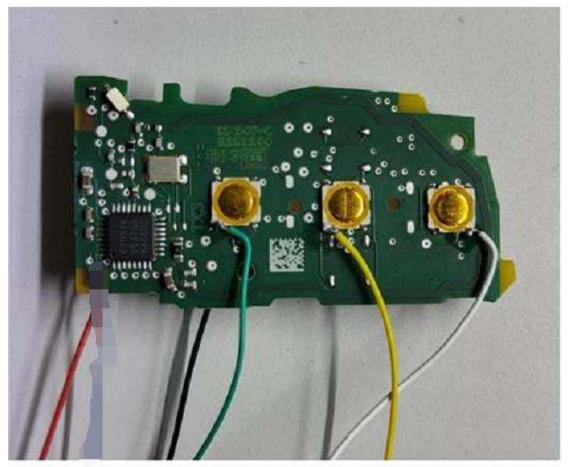

#### Audi cars

If your circuit board is the same as next picture ,you can connect the 3D A B C wires as this picture

**Bmw** cars

3D inductor can be connected as this picture: