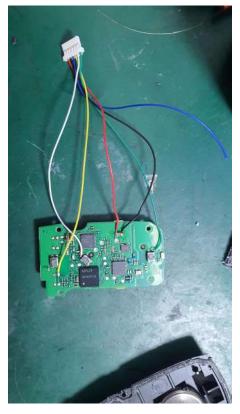

How to disable PKE function? Press remote control unlock and lock key simultaneous 2 seconds, and then release them , and the press lock key 2 times Wait about 5 seconds Finished.

How to disable PKE and LF antenna function? Press remote control unlock and lock key simultaneous 2 seconds, and then release them, and the press lock key 3 times Wait about 5 seconds Finished.

#### **Benz cars**







3D inductor wires

3.3V power and key pins wires











3D inductor wires



# +3.3V and GND connect to CR2032 battery socket





#### Audi cars



If your circuit board is the same as next picture ,you can connect the 3D A B C wires as this picture









**Bmw** cars





3D inductor can be connected as this picture:



### Porsche cars







VW cars







### An example :