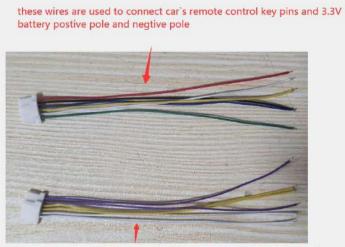

## Power&signal wires defines :

or connect to the fuse ,wire which connect to car's 12V battery positive pole. this wire must keep power on.

How to connect car remote control to our converter box?

How to pairing remote control to converter box?

#### **Benz cars**

3D inductor wires

3.3V power and key pins wires

3D inductor wires