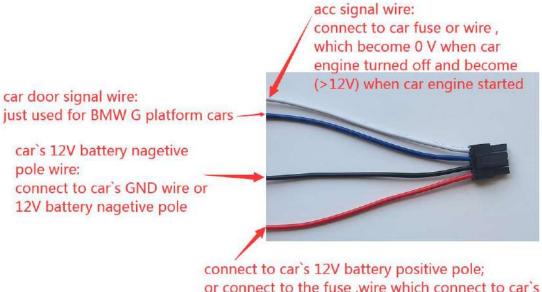

BBA converter box:

these wires are used to connect car's remote control 3D inductor pins

for detail info ,look up for more pictures...

## Power&signal wires defines :

or connect to the fuse ,wire which connect to car's 12V battery positive pole. this wire must keep power on.

How to connect car remote control to our converter box?

How to pairing remote control to converter box?