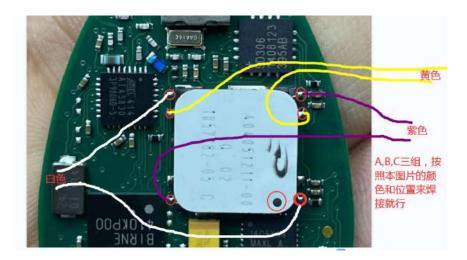

#### Audi cars

If your circuit board is the same as next picture ,you can connect the 3D A B C wires as this picture

**Bmw** cars

3D inductor can be connected as this picture: